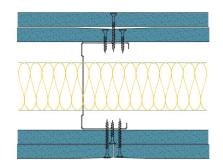

## AS92-B-160(50) - SPEEDLINE System Data Sheet - Version V1 (24-10-23)

SPEEDLINE 92mm Acoustic 'C' Stud Partition @600mm Ctrs, with 2x BG Gyproc 15mm SoundBloc each side, 50mm APR

## System Performance Breakdown

Fire Resistance:

BS476 Part 22:1987:

Test Ref & Date or Applied Ref & Report:

Max Height: Thickness:

Duty Grade: BS 5234: Part 2:1992:

Sound Insulation:

90/90 Minutes (Integrity/Insulation).