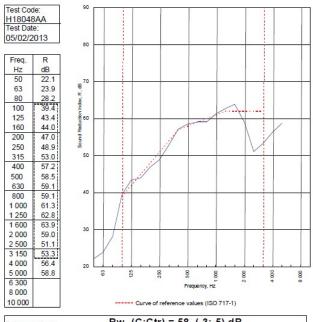

BTC 17440F - BRE Report P102396-1011A Refer to Speedline Specification Clause

154 mm. (At Base Track, Excluding Finishes)

Severe - Annexes A-F

58 R<sub>w</sub>dB, -5CtrDate Tested or Assessed Against - 05/02/2013